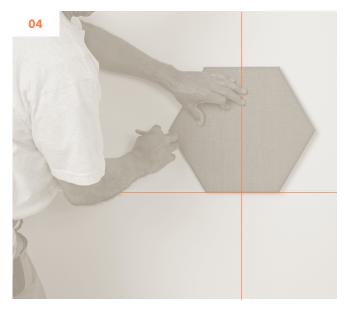

## Xorel Artform<sup>®</sup>

Apply the Quick Grab Formula to the back of the panel.

Match the center point of the panel with the center point of the wall, and apply the panel to the wall.

Take the panel off the wall and remove the tape from the adhesive strips. Place the panel back in the same position on the wall or ceiling. The adhesive strips hold the panel up until the Quick Grab Concrete Formula dries.