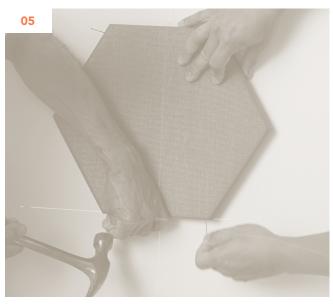

**Note:** The panel can't be adjusted after the adhesive strips are applied to the wall.

As you install additional panels, interlock each panel to minimize gaps. Once multiple panels are installed, make sure they are level and square using a level or laser. Finally, clip the tops of the pins once installation is complete and secure.