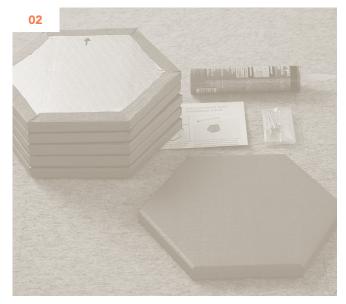

### **Packaged Components**

Quick Grab Pins

Xorel Artform Panels

**Additional Tools Needed** 

Measuring Tape Pencil Vertical Spot Laser Level Caulk Gun Hammer

### **Tips for Installation**

Lay out the panels and mounting materials before installing.

We recommend having a rendering/layout of the final design on site for reference during installation.

There should be no openings/gaps between adjacent panels. If there are fit issues with panels, please contact us.