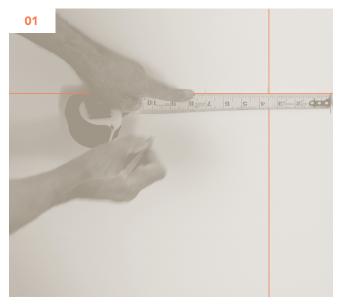

If there are open spaces in a design, an extra panel can be put (not installed) in that space as a placeholder. Once all the panels around the open space are installed the extra panel can be removed.

Using a level or laser, mark the wall where the first row of panels will go and determine a center point of that row.