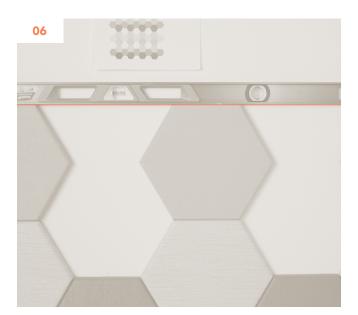

**Note:** The panel can't be adjusted after the adhesive strips are applied to the wall.

As you install additional panels, interlock each panel to minimize gaps. Once multiple panels are installed, make sure they are level and square using a level or laser. Finally, clip the tops of the pins once installation is complete and secure.